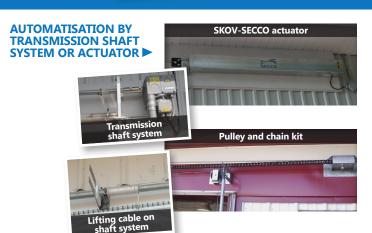

## **RELIABLE AND WITHOUT ADJUSTMENT SYSTEMS!**

The transmission shaft system enables you to have a more reliable system by eliminating pulley adjustments that are necessary with traditional systems. The main steel rod is installed at the top of the opening all along the building and serves as a transmission shaft for the panels. Once the rod is put into motion it enables the cables that are holding the panels to roll up around it, also making the panels go up or down automatically. The SKOV-SECCO actuators are heavy-duty and reliable. They are always supplied with a potentiometer for more precision. There is also a possibility to replace the corner pulley with a high-performance chain system to eliminate the corner tension on the main steel cable.