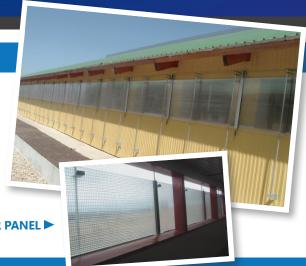

## A PANEL COMBINING TRANSPARENCY AND INSULATION!

- · Made of light and rigid polycarbonate.
- Composed of 5 walls with 4 air spaces providing insulation R3.6 (U1.6) and rigidity.
- Silent, very light, and without any maintenance system.
- Frame and hardware made of aluminum.
- Double U.V. treated flexible weatherstrip included.

- Rigid outside posts made of aluminum.
- Can be operated with our transmission shaft system or by a high-performance actuator.

LUMIWALL CLEAR PANEL