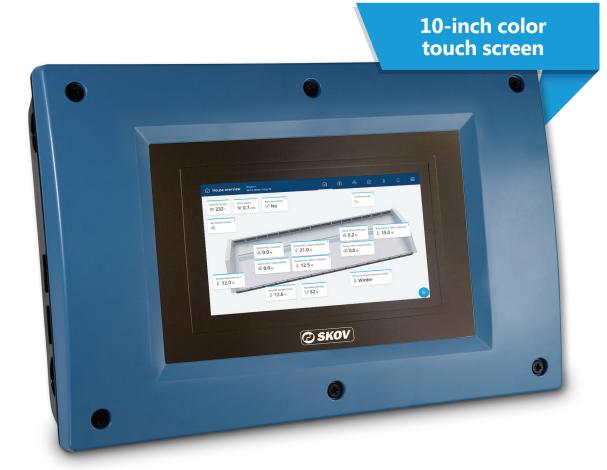

## **Features:**

- 10-inch color touch screen with the perfect touch sensitivity.
- User-intuitive navigation with graphic icons and customizable page shortcuts.
- Remote access and climate regulation with FarmOnline™ management program, accessible from the desktops, tablets, and smartphones.
- Effortlessly compatible with natural, side, tunnel, combi tunnel, and hybrid ventilation type.
- Easy-to-use setup and guidance with the intuitive default dashboard according to the selected ventilation type.
- Password-protected function to enable more personalized dashboards and to prevent unauthorized changes, with three different levels of users' access.
- Temperature, humidity, and static pressure reading and adjustment.
- Wind speed reading, wind direction reading, and rain detection and adjustment for regulating curtains in the natural ventilation mode.
- CO<sub>2</sub> and NH<sub>3</sub> reading and adjustment.