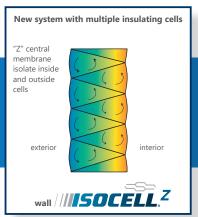

## ISOCELL® Z-wall

DO AWAY WITH THE ICE AND THE COLD WITH THE **UNIQUE TECHNOLOGY** OF ISOCELL® Z-WALL

These diagrams illustrate the heat zone

Nearly 2X the insulating power of ANY other system on the market today!

## THE MULTI-WALL ISOCELL® Z-WALL OFFERS:

The "Z" structure of membrane inserted inside two films by the ISOCELL® **Z-wall** technology offers the possibility to manufacture this unique ventilation wall while having multiple insulating cells.

This insulated barrier of the Multi-Wall **ISOCELL**<sup>®</sup> **Z-wall** minimizes the heat transference of the colder external air and the warmer interior air cells.

> By eliminating the heat transfer, the new Multi-Wall **ISOCELL® Z-wall** is the most insulating, economic, and efficient system on the market!