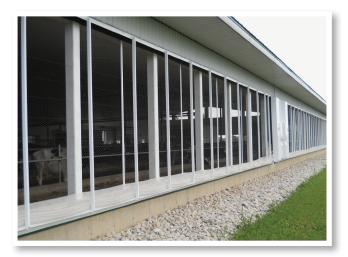

## THE MULTI-WALL ISOCELL® Z-WALL OFFERS:

The "Z" structure of membrane inserted inside two films by the ISOCELL® **Z-wall** technology offers the possibility to manufacture this unique ventilation wall while having multiple insulating cells.

This insulated barrier of the Multi-Wall **ISOCELL**<sup>®</sup> **Z-wall** minimizes the heat transference of the colder external air and the warmer interior air cells.

> By eliminating the heat transfer, the new Multi-Wall **ISOCELL® Z-wall** is the most insulating, economic, and efficient system on the market!