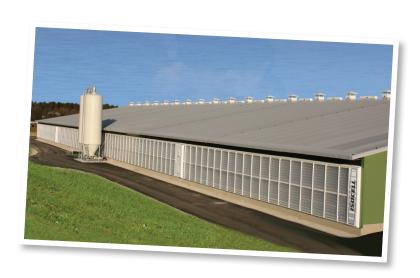

## ISOCELL® Z-wall

The perfect solution for your natural ventilation combining **TRANSPARENCY**, **INSULATION**, and **RIGIDITY**!

## THE MULTI-WALL ISOCELL® Z-WALL OFFERS:

The "Z" structure of membrane inserted inside two films by the ISOCELL® **Z-wall** technology offers the possibility to manufacture this unique ventilation wall while having multiple insulating cells.