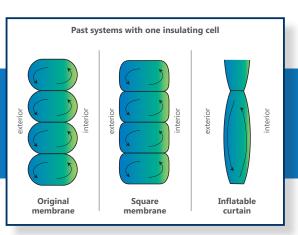

## ISOCELL® Z-wall

DO AWAY WITH THE ICE AND THE COLD WITH THE **UNIQUE TECHNOLOGY** OF ISOCELL® Z-WALL

These diagrams illustrate the heat zone

Nearly 2X the insulating power of ANY other system on the market today!

## THE MULTI-WALL ISOCELL® Z-WALL OFFERS:

The "Z" structure of membrane inserted inside two films by the ISOCELL® **Z-wall** technology offers the possibility to manufacture this unique ventilation wall while having multiple insulating cells.

This insulated barrier of the Multi-Wall **ISOCELL**<sup>®</sup> **Z-wall** minimizes the heat transference of the colder external air and the warmer interior air cells.

> By eliminating the heat transfer, the new Multi-Wall **ISOCELL® Z-wall** is the most insulating, economic, and efficient system on the market!