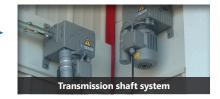

## **RELIABLE AND WITHOUT ADJUSTMENT SYSTEMS!**

The transmission shaft system enables a more reliable system by eliminating pulley adjustments that are necessary with traditional systems. A main steel rod is installed at the top of the opening all along the building and serves as a transmission shaft for the curtains. Once the rod is put into motion, it enables the cables that are holding the curtains to roll up around it, also making the curtains go up or down automatically. The SKOV-SECCO actuators are heavy-duty and reliable. System with linear actuator available.

AUTOMATION BY
TRANSMISSION SHAFT
SYSTEM OR ACTUATOR

Hedelund 4, Glyngoere, 7870 Roslev, Denmark Phone: +45 72 17 55 55 4040, boul. Casavant West St-Hyacinthe (Quebec) J2S 8E3 Canada Phone: +1 (877) 711.0777 160 Claremont, Avenue, Suite 200, GA 30030, Decatur, USA Phone: +1 (678) 954 5743