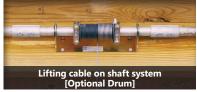

- Offered with W cables, aluminum posts, or a strap with a bender system.
- Can be operated with our transmission shaft system or by a high-performance actuator.

## **RELIABLE AND WITHOUT ADJUSTMENT SYSTEMS!**

The transmission shaft system enables a more reliable system by eliminating pulley adjustments that are necessary with traditional systems. A main steel rod is installed at the top of the opening all along the building and serves as a transmission shaft for the curtains. Once the rod is put into motion, it enables the cables that are holding the curtains to roll up around it, also making the curtains go up or down automatically. The SKOV-SECCO actuators are heavy-duty and reliable. System with linear actuator available.