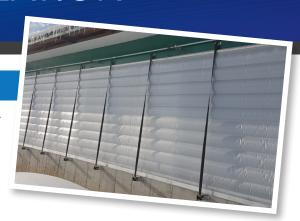

## FINALLY AN INSULATED AND CLEAR CURTAIN!

- Made with the standard 2 layers curtains.
- Silent, automatic, and without maintenance system.
- Opening reaching 10 feet (3.28 meters).
- · Enables a wide range of luminosity.
- During cold weather, with only one blower, you benefit from more insulation - thanks to the 2 layers of curtain.
- Made of U.V. treated PVC vinyl with polyester thread.

- Offered with W cables, aluminum posts, or a strap with a bender system.
- Can be operated with our transmission shaft system or by a high-performance actuator.