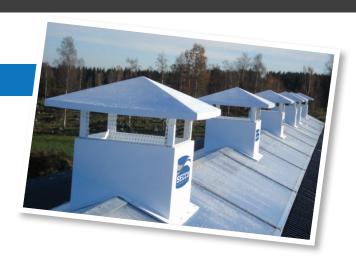

## **ABUNDANT NATURAL LIGHTING!**

The Lumiridge system allows maximum brightness into the building due to the insulated and translucent Lumiwall panels. These panels have a 5-layer structure and an R3.6 (U1.6) insulation factor. This unique and high-performance system can be installed with or without SKOV-SECCO chimneys and ensures excellent natural ventilation in the building. The SKOV-SECCO chimneys have insulated intermittent dampers to ensure better control. The polycarbonate panels and the very-rigid aluminum structure provide the Lumiridge system with a snow load capacity of up to 2.8kN/m² (57 psf).