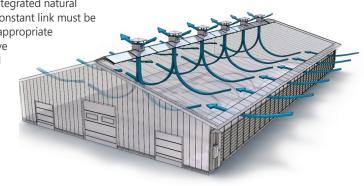

## THE PERFECT SOLUTION FOR OPTIMAL NATURAL VENTILATION!

To achieve optimal breeding conditions, it is critical to have a complete and integrated natural ventilation system that ensures maximum calibration under all conditions. A constant link must be allowed between sidewall openings and centralized evacuating chimneys for appropriate air exchange and movement. For effective natural ventilation, you need to have an insulated roof gable to maintain higher temperatures, allowing the needed convection effect to eliminate excessive humidity. The combination system of SKOV-SECCO Lumiridge and insulated damper chimneys in intermittent and automatic mode is specially designed to keep the desired conditions while getting optimal evacuation of humid and stale air.