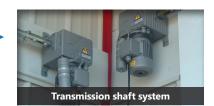

## **RELIABLE AND WITHOUT ADJUSTMENT SYSTEMS!**

The transmission shaft system enables a more reliable system by eliminating pulley adjustments that are necessary with traditional systems. A main steel rod is installed at the top of the opening all along the building and serves as a transmission shaft for the curtains. Once the rod is put into motion, it enables the cables that are holding the curtains to roll up around it, also making the curtains go up or down automatically. The SKOV-SECCO actuators are heavy-duty and reliable. System with linear actuator available.

AUTOMATION BY
TRANSMISSION SHAFT
SYSTEM OR ACTUATOR ▶

Hedelund 4, Glyngoere, 7870 Roslev, Denmark Phone: +45 72 17 55 55 4040, boul. Casavant West St-Hyacinthe (Quebec) J2S 8E3, Canada Phone: +1 (877) 711.0777 160 Claremont, Avenue, Suite 200, GA 30030, Decatur, USA Phone: +1 (678) 954 5743