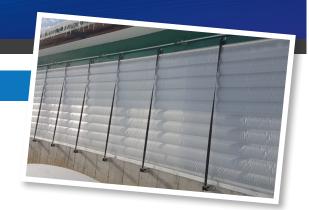

## FINALLY AN INSULATED AND CLEAR CURTAIN!

- · Made with the standard 2 layers curtains.
- Silent, automatic, and without maintenance system.
- Opening reaching 10 feet (3.28 meters).
- Enables a wide range of luminosity.
- During cold weather, with only one blower, you benefit from more insulation - thanks to the 2 layers of curtain.
- Made of U.V. treated PVC vinyl with polyester thread.
- · Offered with W cables, aluminum posts, or

a strap with a bender system.

 Can be operated with our transmission shaft system or by a high-performance actuator.