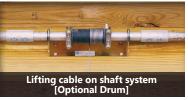

## **RELIABLE AND WITHOUT ADJUSTMENT SYSTEMS!**

The transmission shaft system enables a more reliable system by eliminating pulley adjustments that are necessary with traditional systems. A main steel rod is installed at the top of the opening all along the building and serves as a transmission shaft for the curtains. Once the rod is put into motion, it enables the cables that are holding the curtains to roll up around it, also making the curtains go up or down automatically. The SKOV-SECCO actuators are heavy-duty and reliable. System with linear actuator available.

AUTOMATION BY
TRANSMISSION SHAFT
SYSTEM OR ACTUATOR ▶

Hedelund 4, Glyngoere, 7870 Roslev, Denmark Phone: +45 72 17 55 55 4040, boul. Casavant West St-Hyacinthe (Quebec) J2S 8E3, Canada Phone: +1 (877) 711.0777 160 Claremont, Avenue, Suite 200, GA 30030, Decatur, USA Phone: +1 (678) 954 5743