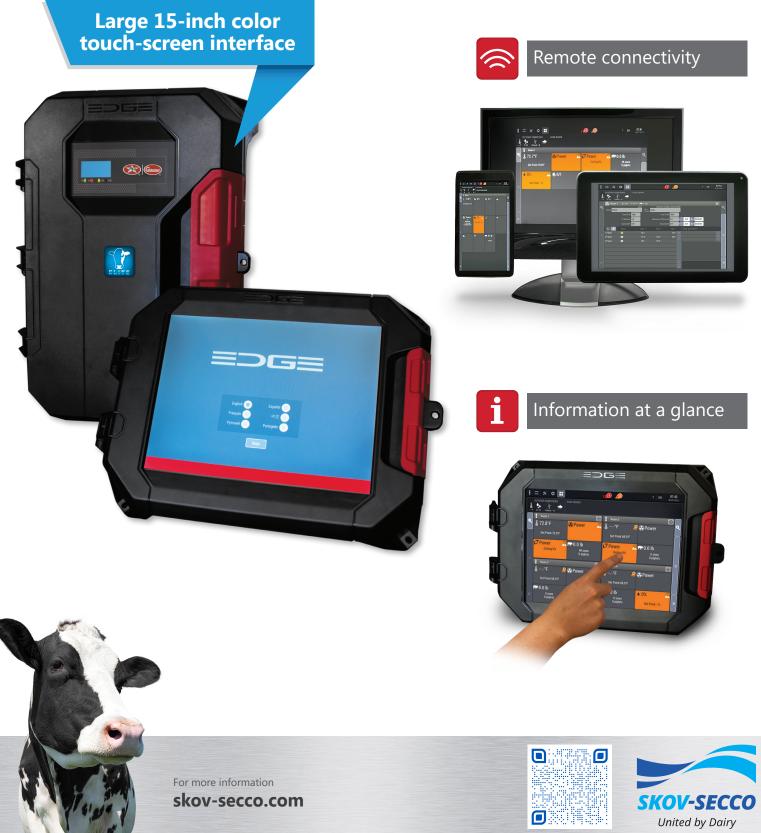

## **Features:**

- 15" simple touch-screen navigation.
- Triple protection level: Redundancy, backup method (smart) and emergency mode (N/O, N/C).
- Data is accessible from anywhere and compatible with the most popular hand-held devices.
- Generating alarms by text or email.
- Data are updated in real-time and can be stored as long as desired.
- Real multi-room or multi-building control thanks to the smart relay panels.
- Current sensors on all outputs to protect the entirety of your equipment (with alarm).
- Temperature, humidity, static pressure, ammonia and carbon dioxide readings and compensation.

- Weather station with wind speed, wind direction, and rain sensor (effective wind calculation).
- Constantly evolving features using web updates which give access to the latest technologies.
- Training, monitoring, and quick assistance through remote access to assist your customers and colleagues via MyEDGEConnect app (available in both App Store and Google Play).
- Tested with the highest standards for reductions of electromagnetic noise (stray voltage).
- Includes feeding and lighting control features.
- Designed and manufactured in Canada with all global certifications (UL, CSA, CE, CCC).
- Software is available in multiple languages, including French, English, Spanish, Portuguese, German, Russian, Chinese, Japanese, and more...