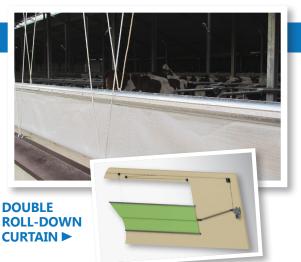

#### **DOUBLE ROLL-DOWN:**

- Quiet system and never folds when the opening is started.
- Opening reaching 12 feet (3.66 meters).
- Allows a wide range of luminosity.
- Available in 2 variants of curtains
  16 oz. (454 g) high density braided polyethylene.
  - 16 oz. (454 g) vinyl covered braided polyester.

- Offered with W cables or aluminum posts or a strap with a bender system.
- High-performance automation system with integrated limit switch and potentiometer for more precision.
- The opening starts from the top, which is perfect for a good ventilation system.