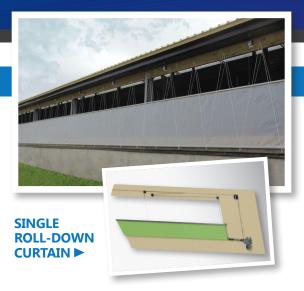

### **SINGLE ROLL-DOWN:**

- Quiet system and never folds when the opening is started.
- Opening reaching 10 feet (3 meters).
- · Allows a wide range of luminosity.
- Available in 2 variants of curtains
  - 16 oz. (454 g) high density braided polyethylene.
  - 16 oz. (454 g) vinyl covered braided polyester.

- Offered with W cables or aluminum posts or a strap with a bender system.
- High-performance automation system with integrated limit switch and potentiometer for more precision.
- The opening starts from the top, which is perfect for a good ventilation system.