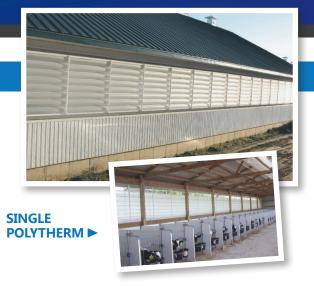

## A RELIABLE, INSULATING, AND TRANSPARENT SYSTEM!

- Provides great translucency and insulation 2 X 51 watts blowers allow air under R1.6 (U3.5).
- · Offers 2 distinct ventilation stages.
- · Automatic, simple, and without a pulley.
- · Silent, economical, and no maintenance.
- · Single opening reaching 5 feet (1.5 meters).
- Made of clear U.V. treated polyethylene.
- pressure between the 2 walls to obtain insulation.
- Oval shape to make raising and lowering
- Standard size and format to make replacement easy.