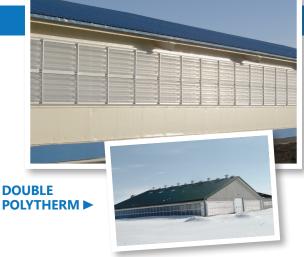

## A ROBUST SYSTEM WITH LARGE OPENING!

- · Opening reaching 10 feet (3 meters).
- Offers 4 distinct ventilation stages for more precision.
- · More rigid and safe frame due to its solid permanent center.
- The central support piece is designed to provide rigidity without obstruction.
- · Increased stability of membranes when strong winds occur, which extends the lifetime of the product.
- · Possibility of replacing only 1 section if broken instead of the entire wall.