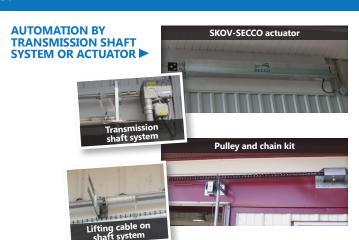

## **RELIABLE AND WITHOUT ADJUSTMENT SYSTEMS!**

The transmission shaft system enables you to have a more reliable system by eliminating pulley adjustments that are necessary with traditional systems. A main steel rod is installed at the top of the opening all along the building and serves as a transmission shaft for the panels. Once the rod is put into motion it enables the cables that are holding the panels to roll up around it, also making the panels go up or down automatically. The SKOV-SECCO actuators are heavy-duty and reliable. They are always supplied with potentiometer for more precision. There is also a possibility to replace the corner pulley with a high performance chain system to eliminate the corner tension on the main steel cable.