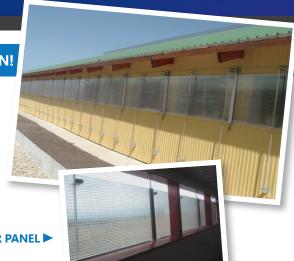

## LUMIWALL PANEL NATURAL VENTILATION

## FINALLY A PANEL COMBINING TRANSPARENCY AND INSULATION!

- · Made of light and rigid polycarbonate.
- Composed of 5 walls with 4 air spaces providing insulation R3.6 (U1.6) and rigidity.
- · Silent, very light and without maintenance system.
- Frame and hardware made of aluminum.
- · Double U.V. treated and flexible weatherstrip included.

- Rigid outside posts made of aluminum.
- · Can be operated with our transmission shaft system or by a high performance actuator.

**LUMIWALL CLEAR PANEL** 