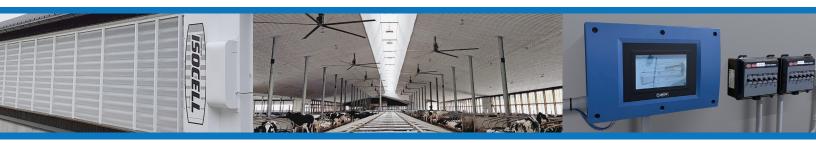

## Management module

The BlueControl climate controller provides fully integrated management of the environmental conditions with remote access, THI reading, and intuitive touch screen applications.

### Natural ventilation module

The unique integrated system, including the ISOCELL™ membranes and our Lumiridge with chimneys, provides adapted optimal conditions for dairy production in continental climates.

### **Mechanical ventilation module**

Our integrated, highly efficient system, including Big Air PÜRe ceiling fans, supply the needed constant airflow to assist in maintaining sufficient daily dry matter intake.